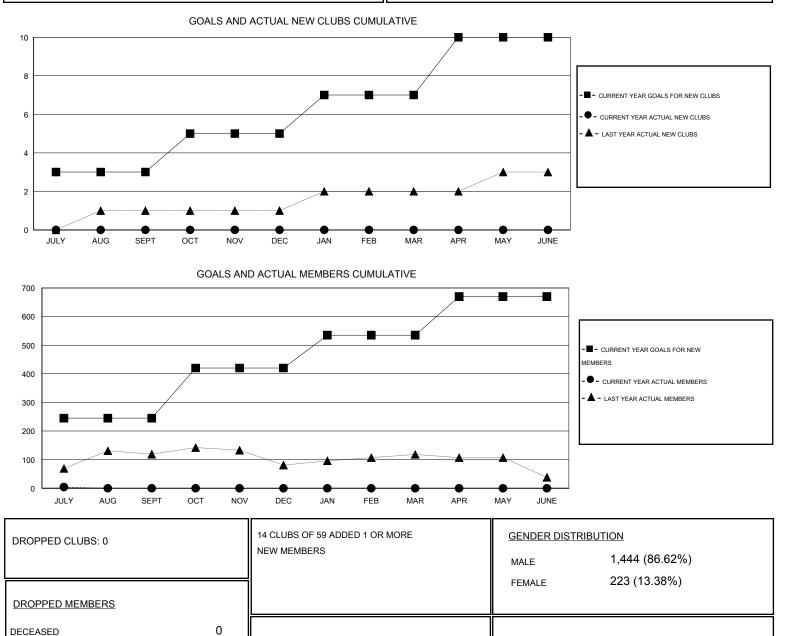

## **ER GURUNATHAN** GMT:

| GMT: ER GU    | ER GURUNATHAN    |                     | LOCATION INDIA             |                             |               |                    |                                  |                              | GMT CA 6                    |
|---------------|------------------|---------------------|----------------------------|-----------------------------|---------------|--------------------|----------------------------------|------------------------------|-----------------------------|
| Clubs         |                  |                     |                            |                             | Members       |                    |                                  |                              |                             |
|               | RESU             | LTS FOR 2014-2015   |                            | RESULTS FOR 2014-2015       |               |                    |                                  |                              |                             |
| QUARTER       | NEW CLUB<br>GOAL | ACTUAL NEW<br>CLUBS | ACTUAL<br>DROPPED<br>CLUBS | ACTUAL NET<br>GAIN/<br>LOSS | QUARTER       | NEW MEMBER<br>GOAL | ACTUAL TOTAL<br>MEMBERS<br>ADDED | ACTUAL<br>DROPPED<br>MEMBERS | ACTUAL NET<br>GAIN/<br>LOSS |
| JULY/AUG/SEPT | 3                | 0                   | 0                          | 0                           | JULY/AUG/SEPT | 245                | 41                               | 37                           | 4                           |
| OCT/NOV/DEC   | 2                | 0                   | 0                          | 0                           | OCT/NOV/DEC   | 175                | 0                                | 0                            | 0                           |
| JAN/FEB/MAR   | 2                | 0                   | 0                          | 0                           | JAN/FEB/MAR   | 115                | 0                                | 0                            | 0                           |
| APR/MAY/JUNE  | 3                | 0                   | 0                          | 0                           | APR/MAY/JUNE  | 135                | 0                                | 0                            | 0                           |